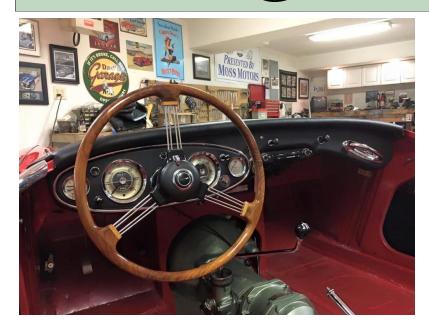

## CAUGHT IN THE ACT

Come in from the grey morning cold, pour a mug of coffee, and step into this palace of a garage. Every tool in its place, blues guitar on the stereo. No better way to spend a Sunday than turning wrenches with your Dad.

I always tell people that if you want to own a classic car you have to enjoy working on them as much as you enjoy driving them. It's days like today I enjoy working on them even more

Ben Grabow