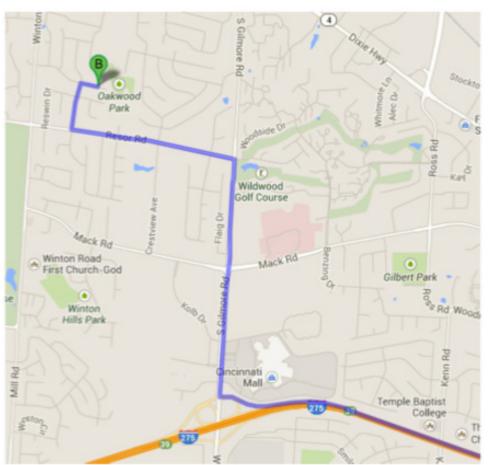

## MEETING FOR JANUARY

Jake and Joyce Jacobs Monday, January 9, 2017 6:30 PM to kick tires and socialize 7:30 for the meeting to start 5501 Monica Drive Fairfield, OH 45014 cell phone preferred 513-509-6038 home phone is 513-858-3071

Take I-275 to Winton Road Exit and go north

14. Continue onto S Gilmore Rd

15. Turn left onto Resor Rd

16. Turn right onto Sigmon Way

\* 17. Take the 2nd right onto Oaktree Dr

18. Take the 1st left onto Monica Dr Destination will be on the right

B 5501 Monica Dr Fairfield, OH 45014