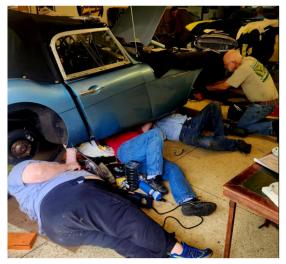

### TECH TEAM REPORT OVAHC Members,

• 573-785-7811

Tech Sessions on the way to Conclave—first Bob and Plat had some trouble on the way to Paducah...6.7 hours waiting for AAA. Left their car in Paducah and the tech team got it back on the road on the way home.

# TECH TEAM REPORT on Henry the 8th

The Ohio Valley Austin Healey Club tech team descended like a swarm of 17-year locusts to help get Henry the 8th roadworthy for the trip to Branson Missouri for the 2025 Austin Healey Conclave. Many items were addressed during four (or was it five?) separate tech sessions over a 4-week period. Plenty of time to get a trustworthy driver, right? Not the way it worked out, but a lot of progress was made including: