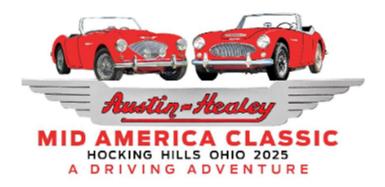

### **CONCLAVE-BRANSON**

Various trophies and awards

Sept 13-18th 2026 Eagle Ridge Resort Galena, Illinois

Conclave 2026—Galena, Illinois

Slater's car gave up the ghost between Paducah and Branson...

to Blott Miner

Please join us for A Driving Adventure in and around the Hocking Hills State Park and Hocking State Forest. Within the park are over 25 miles of hiking trails featuring rock formations, beautiful towering cliffs, thrilling waterfalls, recess caves and deep, hemlock-shaded gorges. Lodging will be at the new Hocking Hills State Park Lodge and Conference Center. Accolades for the area include:

- Among "the 50 most beautiful places in America" according to Condé Nast Traveler
- · Voted 2024 Best Hiking Trail in the US by readers of USA Today
- 2023 Forbes Best Places to Travel

Mid-America Classic Online Registration - September 14 - 17, 2025