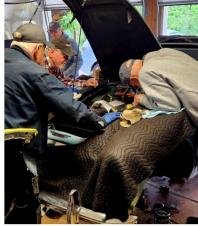

### TECH TEAM REPORT OVAHC Members,

• 573-785-7811

Tech Sessions on the way to Conclave—first Bob and Plat had some trouble on the way to Paducah...6.7 hours waiting for AAA. Left their car in Paducah and the tech team got it back on the road on the way home.

# TECH TEAM REPORT on Henry the 8th

The Ohio Valley Austin Healey Club tech team descended like a swarm of 17-year locusts to help get Henry the 8th roadworthy for the trip to Branson Missouri for the 2025 Austin Healey Conclave. Many items were addressed during four (or was it five?) separate tech sessions over a 4-week period. Plenty of time to get a trustworthy driver, right? Not the way it worked out, but a lot of progress was made including: