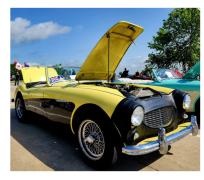

# This Healey belonged to Donald Healey

https://youtu.be/RbYK9thx\_4I? si=Ns78ppzb-YCvd2Zz Above is a link to a video about Branson if you care to watch the events of the week.

Valve cover races

Jeff giving instructions at the Gymkhana