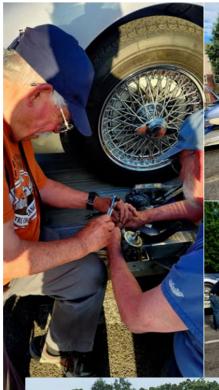

### TECH TEAM REPORT OVAHC Members,

• 573-785-7811

Tech Sessions on the way to Conclave—first Bob and Plat had some trouble on the way to Paducah...6.7 hours waiting for AAA. Left their car in Paducah and the tech team got it back on the road on the way home.

Slater's car gave up the ghost between Paducah and Branson...

to Blott Miner

Please join us for A Driving Adventure in and around the Hocking Hills State Park and Hocking State Forest. Within the park are over 25 miles of hiking trails featuring rock formations, beautiful towering cliffs, thrilling waterfalls, recess caves and deep, hemlock-shaded gorges. Lodging will be at the new Hocking Hills State Park Lodge and Conference Center. Accolades for the area include: