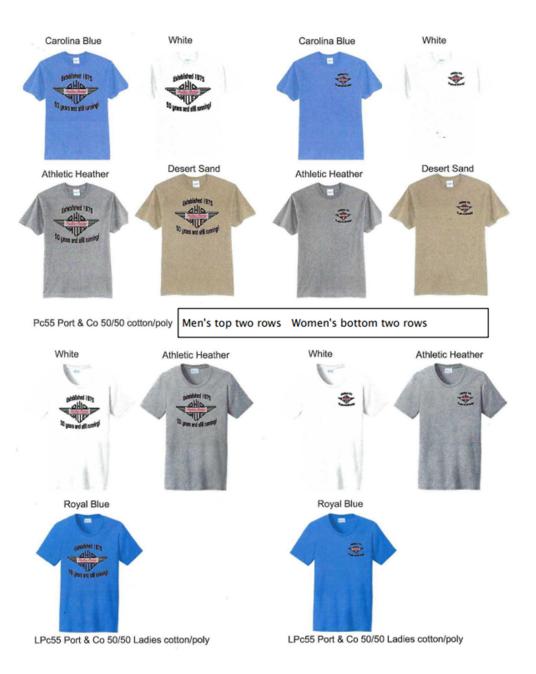

#### 50 YEARS OF OVAHC SHIRTS AVAILABLE

#### **OVAHC** Members,

This is the year we get to celebrate our 50th Year Anniversary!!!! In working with RPDiamond we have put together an opportunity to do a **group order** for T-shirts honoring our celebration year. We will have a celebration in July at our monthly meeting at the home of Jerry and Charleen Cox.

Attached are two files. One shows the colors and styles available. Please note, there is a style for men and a style for women. The second file is the order form.

3. Item prices include tax.

Any questions, please feel free to contact me.

Rosalee Campbell H 513-774-0243 C 513-368-6164 Rrmc4344@aol.com

| OVAHC 50th Anniversary T-shirt Order                                           | Circle Size Amount | Amount                   | Amount        | Amount Circle Size Amount | I I              | Write                   | Write <b>\$5.00</b> if<br>ordering this<br>option      |                  |       |                               |                  |                |
|--------------------------------------------------------------------------------|--------------------|--------------------------|---------------|---------------------------|------------------|-------------------------|--------------------------------------------------------|------------------|-------|-------------------------------|------------------|----------------|
| Men's Shirt Order (one shirt order per line) Tax is included                   | S-XL               | S-XL<br>Price<br>\$18.00 | 2X<br>\$21.00 | 3X-4X<br>\$23.00          | 3X-4X<br>\$23.00 | Back <u>or</u><br>Front | Left Chest and<br>Back Logo <u>add</u><br>\$5.00 extra | Carolina<br>Blue | White | Athletic<br>Heather<br>(Gray) | Dessert<br>Sand  | Total per Line |
| NAME                                                                           | S M L XL           |                          |               | 3X 4X                     |                  |                         |                                                        |                  |       |                               |                  |                |
|                                                                                | S M L XL           |                          |               | 3X 4X                     |                  |                         |                                                        |                  |       |                               |                  |                |
|                                                                                | S M L XL           |                          |               | 3X 4X                     |                  |                         |                                                        |                  |       |                               |                  |                |
|                                                                                | S M L XL           |                          |               | 3X 4X                     |                  |                         |                                                        |                  |       |                               |                  |                |
|                                                                                |                    |                          |               |                           |                  |                         |                                                        |                  |       |                               | Manle            |                |
|                                                                                |                    |                          |               |                           |                  |                         |                                                        |                  |       |                               | Total            |                |
|                                                                                | Circle Size Amount | Amount                   | Amount        | Amount Circle Size Amount |                  | Large<br>Logo           | Small Logo                                             |                  |       |                               |                  |                |
| Women's Shirt Order (one shirt per line) Tax is included                       | XS-XL<br>\$19.00   | Price<br>\$19.00         | 2X<br>\$21.00 | 3X-4X<br>\$24.00          |                  | Large<br>logo,<br>front | Small logo -Left<br>chest <b>only</b>                  | Carolina<br>Blue | White | Athletic<br>Heather<br>(Gray) |                  | Total per line |
| NAME                                                                           | ч<br>ж<br>М        |                          |               | 3 X 4X                    |                  |                         |                                                        |                  |       |                               |                  |                |
|                                                                                | XL L               |                          |               | 3 X 4X                    |                  |                         |                                                        |                  |       |                               |                  |                |
|                                                                                | XL L               |                          |               | 3 X 4X                    |                  |                         |                                                        |                  |       |                               |                  |                |
|                                                                                | ч<br>м<br>М        |                          |               | 3 X 4X                    |                  |                         |                                                        |                  |       |                               |                  |                |
|                                                                                |                    |                          |               |                           |                  |                         |                                                        |                  |       |                               |                  |                |
|                                                                                |                    |                          |               |                           |                  |                         |                                                        |                  |       |                               | Ladies'<br>Total |                |
| Circle payment type: *Check or Cash<br>Make checks payable to Rosalee Campbell | *Check             |                          | Cash          |                           |                  |                         |                                                        |                  |       |                               | Final<br>Total   |                |
|                                                                                |                    |                          |               |                           |                  |                         |                                                        |                  |       |                               |                  |                |