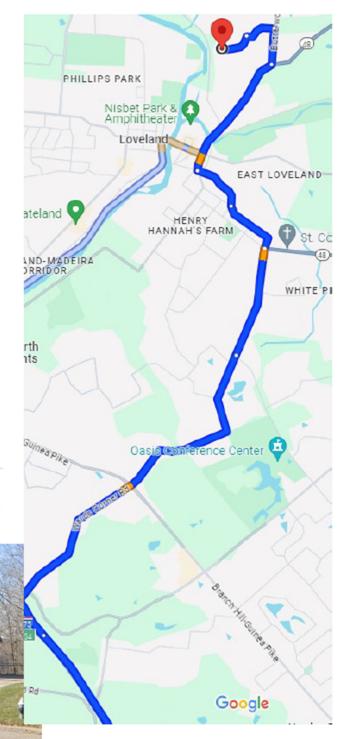

# CAMPBELL MEETING IN JUNE

Just a reminder the May meeting has been cancelled due to Conclave. Next meeting in June. Also please note change in 2025 meeting—July Cox, ...September Grabow

243 County Down Lane, Loveland, OH 513-7749-0243 (dial 8)

# June 28

Kick tires at 1:00 Meeting at 2:00 Beer, Water, Soda

#### and Snacks provided BYOB

Follow I-275 E to Wards Corner Rd in Miami Township. Take exit 54 from I-275 E

22 min (24.4 mi)

Continue on Wards Corner Rd. Take Loveland-Miamiville Rd and OH-48 N/S 2nd St/Second St to County Down Ln in Loveland