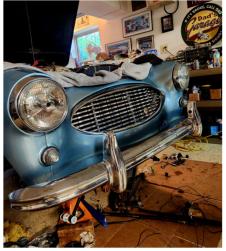

# TECH TEAM REPORT on Henry the 8th

The Ohio Valley Austin Healey Club tech team descended like a swarm of 17-year locusts to help get Henry the 8th roadworthy for the trip to Branson Missouri for the 2025 Austin Healey Conclave. Many items were addressed during four (or was it five?) separate tech sessions over a 4-week period. Plenty of time to get a trustworthy driver, right? Not the way it worked out, but a lot of progress was made including:

14, Removed broken off bolt in front shock tower.

Just need one more part to enable a final? tech session to get Henry the 8th back on the road