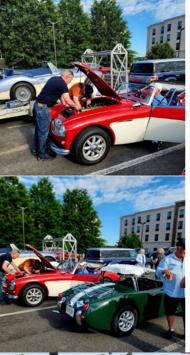

### **CONCLAVE-BRANSON**

Devlin Healey at the car show

# This Healey belonged to Donald Healey

https://youtu.be/RbYK9thx\_4I? si=Ns78ppzb-YCvd2Zz Above is a link to a video about Branson if you care to watch the events of the week.

Valve cover races

Jeff giving instructions at the Gymkhana