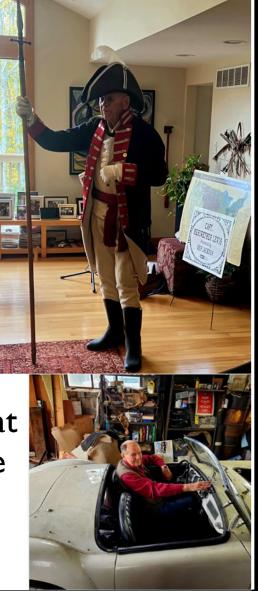

### **CONCLAVE-BRANSON**

Devlin Healey at the car show

# This Healey belonged to Donald Healey

https://youtu.be/RbYK9thx\_4I? si=Ns78ppzb-YCvd2Zz Above is a link to a video about Branson if you care to watch the events of the week.

Valve cover races

Jeff giving instructions at the Gymkhana