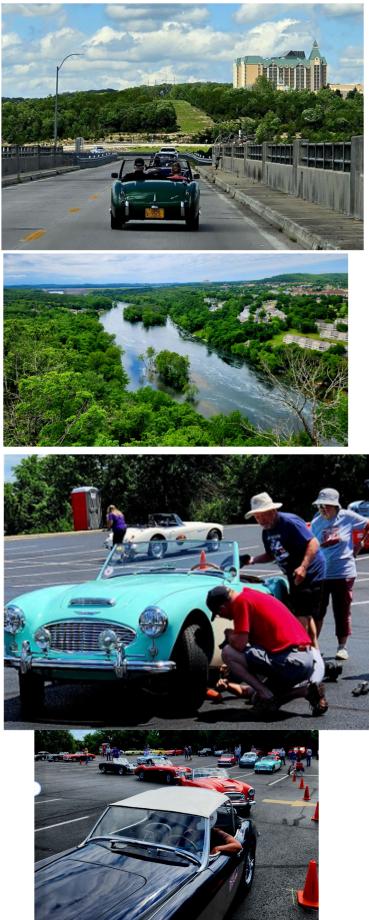

### **CONCLAVE-BRANSON**

Devlin Healey at the car show

This is the Gymkhana . Rained and washed away the chalk lines and Kevin (Michigan) took the short cut over a cone.

### Jeff at the start line