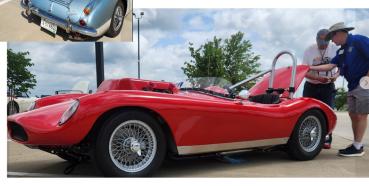

### **CONCLAVE-BRANSON**

Devlin Healey at the car show

# This Healey belonged to Donald Healey

https://youtu.be/RbYK9thx\_4I? si=Ns78ppzb-YCvd2Zz Above is a link to a video about Branson if you care to watch the events of the week.

Valve cover races

Jeff giving instructions at the Gymkhana