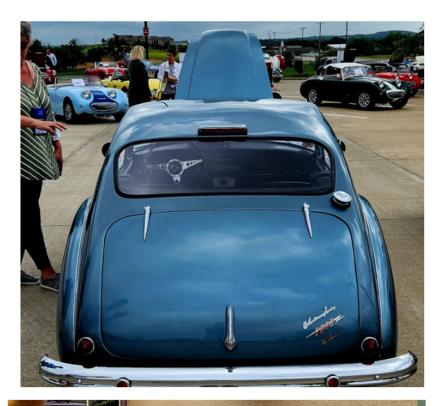

### **CONCLAVE-BRANSON**

Devlin Healey at the car show

# This Healey belonged to Donald Healey

https://youtu.be/RbYK9thx\_4I? si=Ns78ppzb-YCvd2Zz Above is a link to a video about Branson if you care to watch the events of the week.

Valve cover races

Jeff giving instructions at the Gymkhana