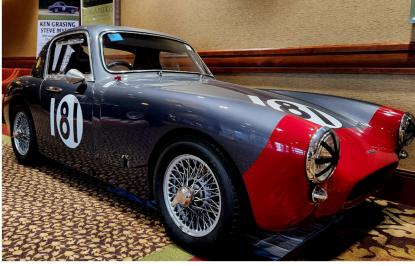

### **CONCLAVE-BRANSON**

Devlin Healey at the car show

# This Healey belonged to Donald Healey

https://youtu.be/RbYK9thx\_4I? si=Ns78ppzb-YCvd2Zz Above is a link to a video about Branson if you care to watch the events of the week.

Valve cover races

Jeff giving instructions at the Gymkhana